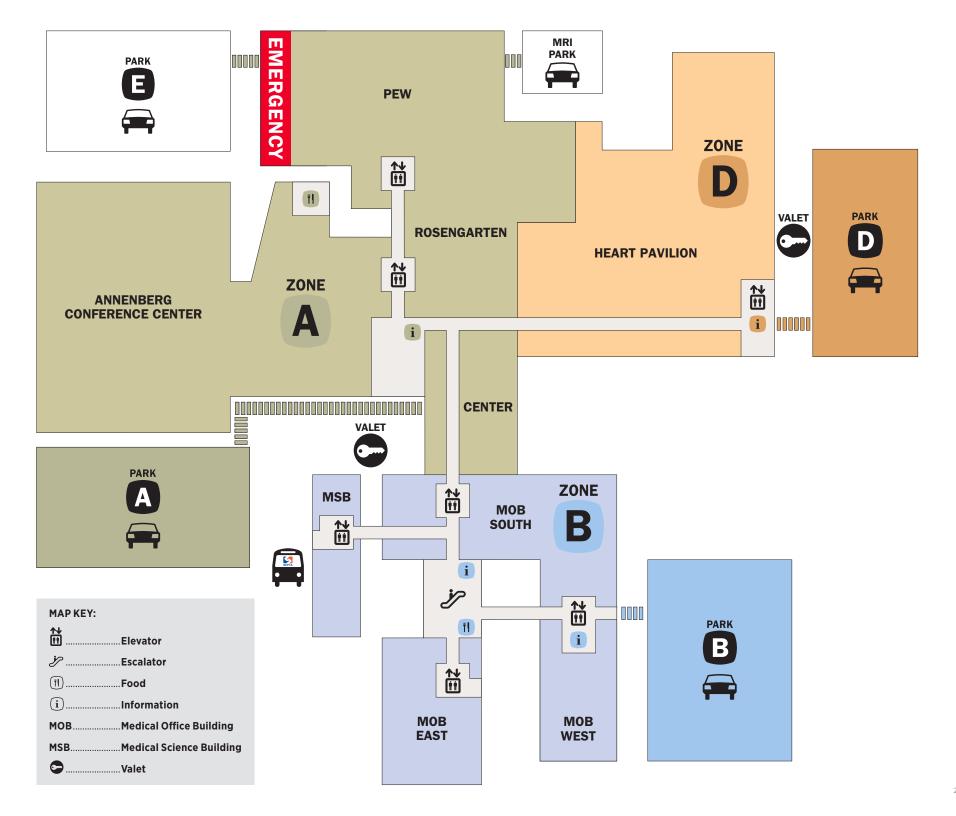

## Finding your way at Lankenau Medical Center

The hospital is divided into zones to help you navigate the campus. Zone A, Zone B, Zone D and Zone E each has its own parking garage, entrance and lobby.

Once you have entered the zone for your location, look for directories and signs for your destination.

If you need wheelchair assistance or additional help, stop at an information desk in Lobby A, B or D.

## BUILDINGS: ACC...........Annenberg Conference Center CENTER MOB..........Medical Office Building MSB........Medical Science Building PAVILION.....Heart Pavilion PEW ROS......Rosengarten

| DEPARTMENT/SERVICE                    | BUILDING  | ZONE | FLOOR |
|---------------------------------------|-----------|------|-------|
| Ambulatory Procedure Center           | CENTER    | A    | 1     |
| Annenberg Conference Center           | ACC       | A    | 1     |
| Atrium Café                           | MOB EAST  | B    | G     |
| Auditorium                            | ROS       | A    | G     |
| Barbara Brodsky Suites                | PEW       | A    | 4     |
| Board Room                            | MSB       | В    | 3     |
| Bus Stop                              | MSB       | В    | G     |
| Cafeteria                             | ROS       | A    | G     |
| Cancer Center                         | MSB       | В    | 1     |
| Cardiac Cath Lab                      | ROS       | A    | 1     |
| Cardiac Rehab                         | MOB SOUTH | В    | 3     |
| Cardiothoracic Intensive Care (CTICU) | PAVILION  | D    | 2     |
| Cardiovascular Imaging                | PAVILION  | D    | S     |
| Case Management/Social Work           | MOB SOUTH | В    | G     |
| Cashier                               | MOB SOUTH | В    | G     |
| Chapel                                | ROS       | A    | 1     |
| Emergency Department                  | PEW       | AE   | G     |

| DEPARTMENT/SERVICE                      | BUILDING  | ZONE | FLOOR |
|-----------------------------------------|-----------|------|-------|
| Genetics and Risk Assessment            | MSB       | В    | 1     |
| Gift Shop                               | ROS       | A    | 1     |
| Health Education Center                 | ROS       | A    | 1     |
| Intensive Care Unit (ICU/CCU)           | PAVILION  | D    | 4     |
| Lankenau Institute for Medical Research | ACC       | A    | G     |
| Lobby A/Main Entrance (Information)     | ROS       | A    | 1     |
| Lobby B (Information)                   | MOB WEST  | В    | G     |
| Lobby D (Information)                   | PAVILION  | D    | S/1   |
| Mammography/Breast Center               | MSB       | В    | 6     |
| Maternity                               | ROS       | A    | 3/5   |
| Medical Records                         | CENTER    | A    | G     |
| Medical Short Procedure Unit (SPU)      | PEW       | A    | 6     |
| MRI                                     | PEW       | A    | G     |
| Neonatal Intensive Care Unit (NICU)     | ROS       | A    | 6     |
| Nuclear Medicine                        | PAVILION  | D    | S     |
| Outpatient Infusion                     | PEW       | A    | 6     |
| Outpatient Registration/Lab             | MOB WEST  | В    | G     |
| Patient Relations                       | MOB SOUTH | В    | G     |
| Patient Rooms A141-A196                 | ROS/PEW   | A    | 1     |
| Patient Rooms A201-A296                 | ROS/PEW   | A    | 2     |
| Patient Rooms A315-A326                 | ROS/PEW   | A    | 3     |
| Patient Rooms A501-A530                 | ROS/PEW   | A    | 5     |
| Patient Rooms A601-A606                 | ROS/PEW   | A    | 6     |
| Patient Rooms D1001-D1032               | PAVILION  | D    | 1     |
| Patient Rooms D2001-D2032               | PAVILION  | D    | 2     |
| Patient Rooms D4001-D4032               | PAVILION  | D    | 4     |
| Perinatal Testing                       | MOB SOUTH | В    | 4     |
| Pharmacy                                | MOB SOUTH | В    | G     |
| Procedural Surgical Admissions          | ROS       | A    | 1     |
| Public Safety                           | ROS       | A    | 1     |
| Pulmonary Function                      | MOB SOUTH | В    | G     |
| Radiation Oncology                      | ROS       | A    | В     |
| Radiology/Imaging                       | CENTER    | В    | 2     |
| Sleep Medicine                          | MOB SOUTH | В    | 1     |
| Surgery                                 | ROS       | A    | 4     |
| Surgical Intensive Care Unit (SICU)     | PEW       | A    | 4     |